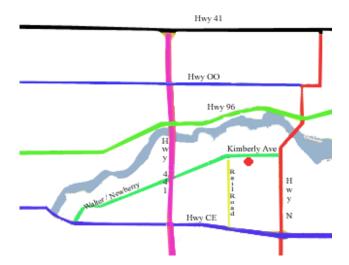

103 E. Kimberly Ave Kimberly WI 54136 Voice: 920-731-5451 Fax: 920-788-3792 www.FoxVCoin.com

Mondays, Wednesdays, Thursdays: 10 - 5:30 Tuesdays & Fridays: 10-2 2nd & 4th Saturday of the month: 10-2